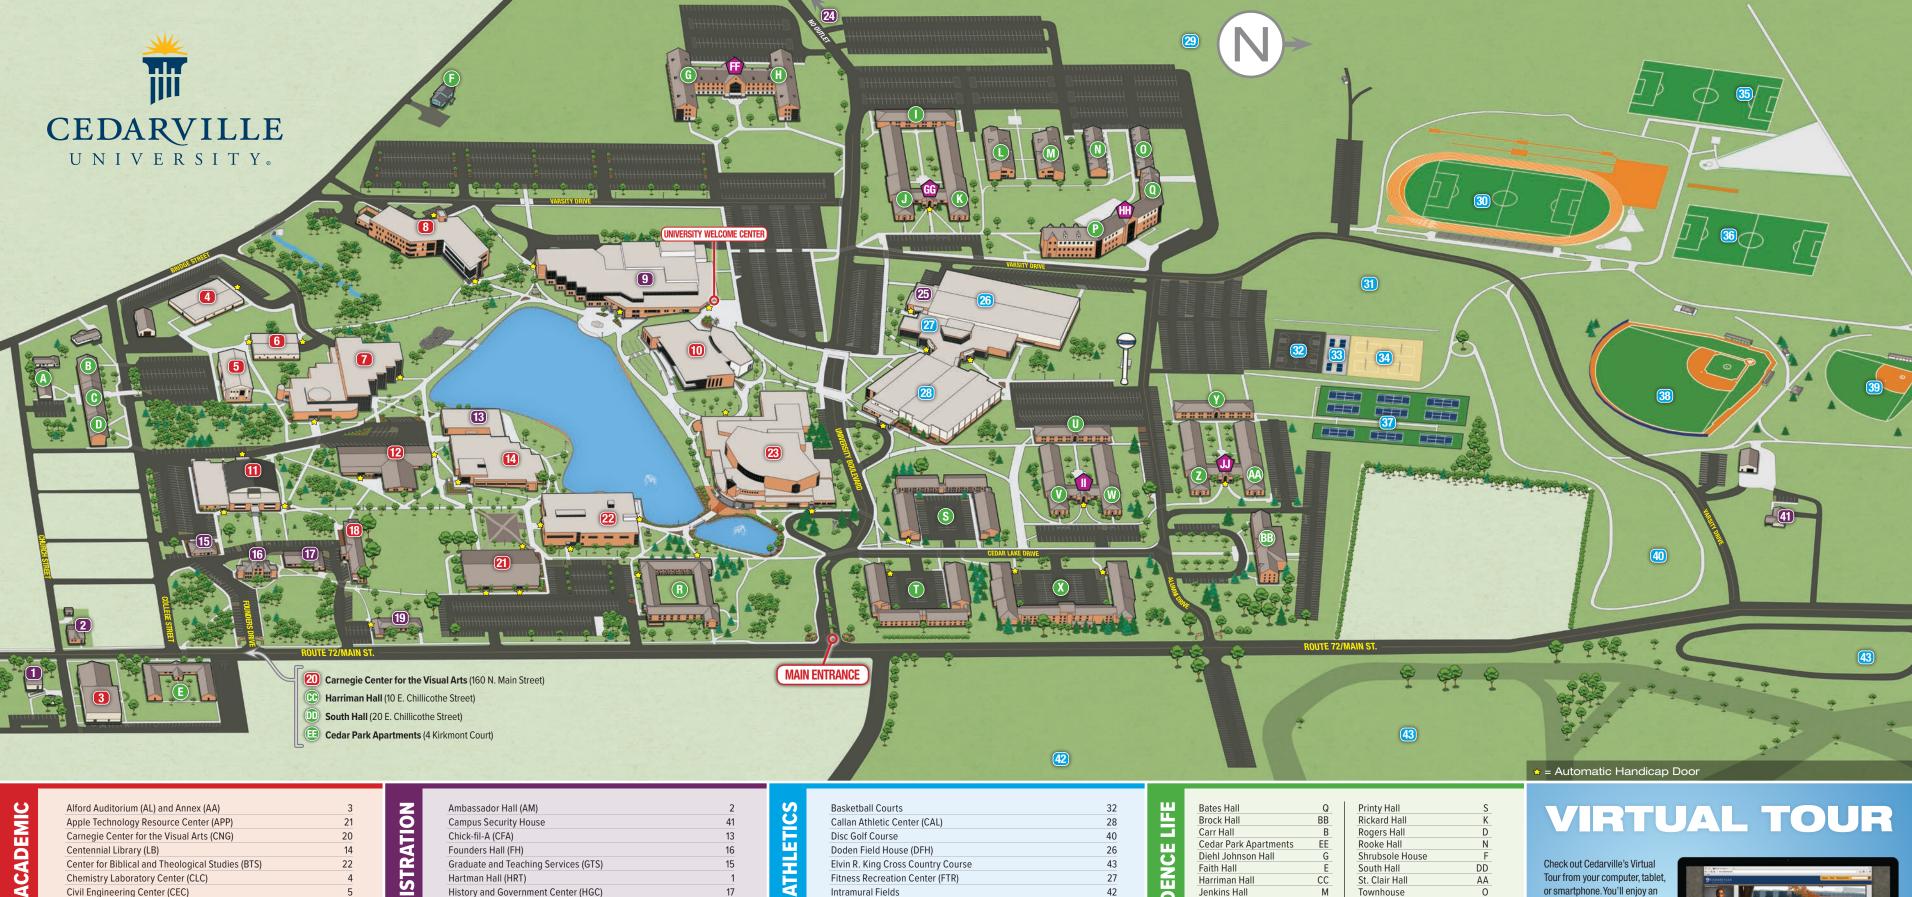

| Alford Auditorium (AL) and Annex (AA)             | 3  |
|---------------------------------------------------|----|
| Apple Technology Resource Center (APP)            | 21 |
| Carnegie Center for the Visual Arts (CNG)         | 20 |
| Centennial Library (LB)                           | 14 |
| Center for Biblical and Theological Studies (BTS) | 22 |
| Chemistry Laboratory Center (CLC)                 | 4  |
| Civil Engineering Center (CEC)                    | 5  |
| Dixon Ministry Center (DMC)                       | 23 |
| Engineering and Science Center (ENS)              | 7  |
| Engineering Projects Laboratory (EPL)             | 6  |
| Health Sciences Center (HSC)                      | 8  |
| Milner Business Administration Building (MIL)     | 12 |
| Scharnberg Business and Communication Center      | 10 |
| Tyler Digital Communication Center (TYL)          | 11 |
| Williams Hall (WI)                                | 18 |

| Ambassador Hall (AM)                 | 2  |
|--------------------------------------|----|
| Campus Security House                | 41 |
| Chick-fil-A (CFA)                    | 13 |
| Founders Hall (FH)                   | 16 |
| Graduate and Teaching Services (GTS) | 15 |
| Hartman Hall (HRT)                   | 1  |
| History and Government Center (HGC)  | 17 |
| Operations Center                    | 24 |
| Patterson Hall (PAT)                 | 19 |
| Stevens Student Center (SSC)         | 9  |
| University Medical Services (UMS)    | 25 |

**ATHLETICS** 

| Basketball Courts                                  | 32         |
|----------------------------------------------------|------------|
| Callan Athletic Center (CAL)                       | 28         |
| Disc Golf Course                                   | 40         |
| Doden Field House (DFH)                            | 26         |
| Elvin R. King Cross Country Course                 | 43         |
| Fitness Recreation Center (FTR)                    | 27         |
| Intramural Fields                                  | 42         |
| Johnson-Murdoch Tennis Complex                     | 37         |
| Lady Jacket Softball Field                         | 39         |
| Pickleball Courts                                  | 33         |
| Sand Volleyball Courts                             | 34         |
| Ultimate Frisbee/Flag Football Field               | 31         |
| Yellow Jacket Baseball Field                       | 38         |
| Yellow Jacket Golf Driving Range and Putting Green | 29         |
| Yellow Jacket Soccer Complex                       | 30, 35, 36 |
| Yellow Jacket Track and Field Complex              | 30         |

| Bates Hall            | G                                                                                                                                                                                                                       |
|-----------------------|-------------------------------------------------------------------------------------------------------------------------------------------------------------------------------------------------------------------------|
| Brock Hall            | BB                                                                                                                                                                                                                      |
| Carr Hall             | В                                                                                                                                                                                                                       |
| Cedar Park Apartments | EE                                                                                                                                                                                                                      |
| Diehl Johnson Hall    | G                                                                                                                                                                                                                       |
| Faith Hall            | Е                                                                                                                                                                                                                       |
| Harriman Hall         | CC                                                                                                                                                                                                                      |
| Jenkins Hall          | M                                                                                                                                                                                                                       |
| Johnson Hall          | Z                                                                                                                                                                                                                       |
| Lawlor Hall           | T                                                                                                                                                                                                                       |
| Maddox Hall           | R                                                                                                                                                                                                                       |
| Marshall Hall         | C                                                                                                                                                                                                                       |
| McChesney Hall        | W                                                                                                                                                                                                                       |
| McKinney Hall         | ٧                                                                                                                                                                                                                       |
| Morton Hall           | U                                                                                                                                                                                                                       |
| Murdoch Hall          | Н                                                                                                                                                                                                                       |
| Murphy Hall           | J                                                                                                                                                                                                                       |
| Palmer Hall           | Δ                                                                                                                                                                                                                       |
| Parker Hall           | P                                                                                                                                                                                                                       |
|                       | Brock Hall Carr Hall Cedar Park Apartments Diehl Johnson Hall Faith Hall Harriman Hall Jenkins Hall Johnson Hall Lawlor Hall Maddox Hall McChesney Hall McKinney Hall Murdoch Hall Murdoch Hall Murphy Hall Palmer Hall |

| Printy Hall            | S          |
|------------------------|------------|
| Rickard Hall           | K          |
| Rogers Hall            | D          |
| Rooke Hall             | N          |
| Shrubsole House        | F          |
| South Hall             | DD         |
| St. Clair Hall         | AA         |
| Townhouse              | 0          |
| Walker Hall            | L          |
| West Hall              | I          |
| Willetts Hall          | Χ          |
| Wood Hall              | Υ          |
| RESIDENCE LIFE CENTERS | $\bigcirc$ |
| Dunn Center            | НН         |
| Green Center           | JJ         |
| Miter Center           | II         |
| Phipps Center          | FF         |
| Younger Center         | GG         |